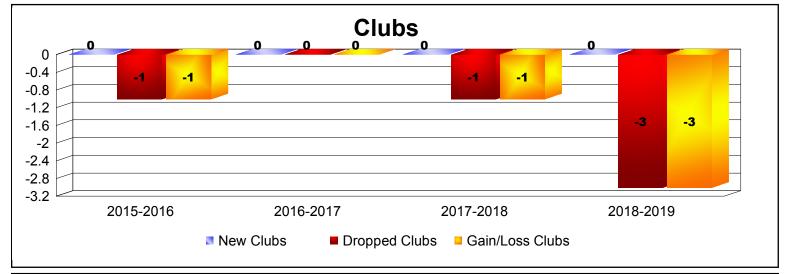

**Disbanded Districts**As of June 2019 Cumulative

| Year      | New<br>Clubs | Dropped<br>Clubs | Gain/<br>Loss<br>Clubs | New<br>Members | Charter<br>Members | Reinstate<br>Members | Transfer<br>Members | Total<br>Member<br>Added | Total<br>Members<br>Dropped | Gain/<br>Loss<br>Members |
|-----------|--------------|------------------|------------------------|----------------|--------------------|----------------------|---------------------|--------------------------|-----------------------------|--------------------------|
| 2015-2016 | 0            | -1               | -1                     | 1              | 0                  | 0                    | 1                   | 2                        | -15                         | -13                      |
| 2016-2017 | 0            | 0                | 0                      | 3              | 0                  | 0                    | 0                   | 3                        | -4                          | -1                       |
| 2017-2018 | 0            | -1               | -1                     | 0              | 0                  | 0                    | 0                   | 0                        | -39                         | -39                      |
| 2018-2019 | 0            | -3               | -3                     | 0              | 0                  | 0                    | 0                   | 0                        | -6                          | -6                       |
| Average   | 0            | -1               | -1                     | 1              | 0                  | 0                    | 0                   | 1                        | -16                         | -15                      |