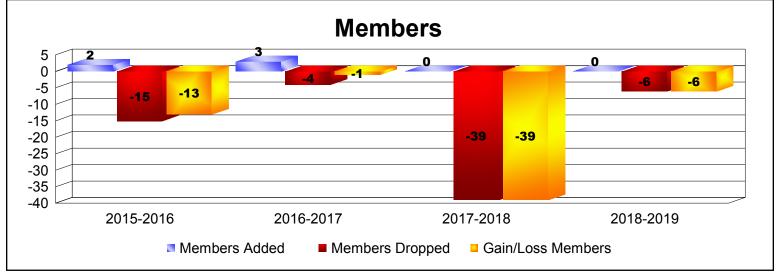

**Disbanded Districts**As of June 2019 Cumulative

| Year      | New<br>Clubs | Dropped<br>Clubs | Gain/<br>Loss<br>Clubs | New<br>Members | Charter<br>Members | Reinstate<br>Members | Transfer<br>Members | Total<br>Member<br>Added | Total<br>Members<br>Dropped | Gain/<br>Loss<br>Members |
|-----------|--------------|------------------|------------------------|----------------|--------------------|----------------------|---------------------|--------------------------|-----------------------------|--------------------------|
| 2015-2016 | 0            | -1               | -1                     | 1              | 0                  | 0                    | 1                   | 2                        | -15                         | -13                      |
| 2016-2017 | 0            | 0                | 0                      | 3              | 0                  | 0                    | 0                   | 3                        | -4                          | -1                       |
| 2017-2018 | 0            | -1               | -1                     | 0              | 0                  | 0                    | 0                   | 0                        | -39                         | -39                      |
| 2018-2019 | 0            | -3               | -3                     | 0              | 0                  | 0                    | 0                   | 0                        | -6                          | -6                       |
| Average   | 0            | -1               | -1                     | 1              | 0                  | 0                    | 0                   | 1                        | -16                         | -15                      |